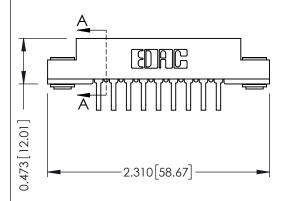

## SECTION A-A

307 ENG MASTER
DATE: AUG. 11/09

SHEET 1 OF 3

ACAD REFERENCE NO.

NTS

J.LEE

307 Assembly

| 307 / 357 Card Edge Connector<br>Part Number: 357-018-558-203         |                                                                  |
|-----------------------------------------------------------------------|------------------------------------------------------------------|
| EDAC INC TORONTO, ONTARIO CANADA YOUR CONNECTION TO QUALITY & SERVICE | OR USED AS THE BASIS FOR THE<br>MANUFACTURE OR SALE OF APPARATUS |