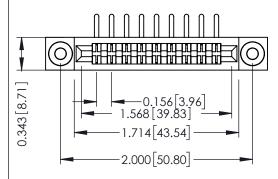

Mounting Option
.116 (2.95) I.D. Floating Eyelets

**Contact Detail** 

90 Degree Bend (Code 522 and 540 Contacts) .156 [3.96] Contact Spacing x .200 [5.08] Row Spacing THIS IS A C.A.D. GENERATED DRAWING DO NOT MAKE MANUAL REVISIONS TO MAS