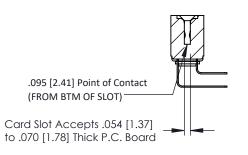

Mounting Option
.116 (2.95) I.D. Floating Eyelets

**Contact Detail** 

90 Degree Bend (Code 522 and 540 Contacts) .156 [3.96] Contact Spacing x .200 [5.08] Row Spacing THIS IS A C.A.D. GENERATED DRAWING DO NOT MAKE MANUAL REVISIONS TO MAS