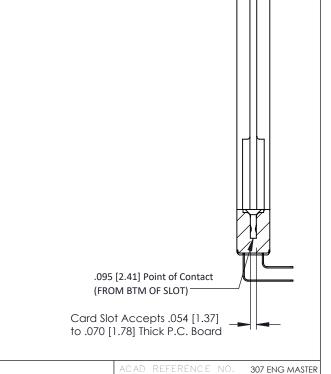

Mounting Option
.344 (8.74) Offset Card Guides

**Contact Detail** 

90 Degree Bend (Code 522 and 540 Contacts) .156 [3.96] Contact Spacing x .200 [5.08] Row Spacing THIS IS A C.A.D. GENERATED DRAWING DO NOT MAKE MANUAL REVISIONS TO MAS

TER.

ISSUE NUMBER

ORIGINAL

SECTION A-A

DATE: AUG. 11/09

SHEET 1 OF 3

**See Accompanying Pages for:** 

- Contact Bend Details
- Mounting Options