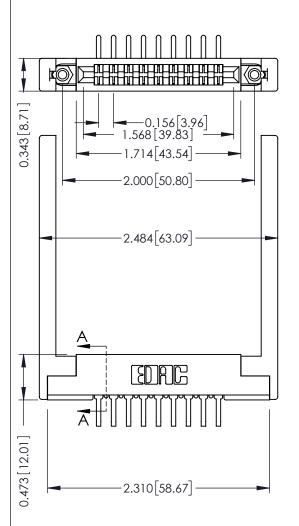

Mounting Option
.344 (8.74) Offset Card Guides

**Contact Detail** 

90 Degree Bend (Code 522 and 540 Contacts) .156 [3.96] Contact Spacing x .200 [5.08] Row Spacing THIS IS A C.A.D. GENERATED DRAWING DO NOT MAKE MANUAL REVISIONS TO MAS

TER.

ISSUE NUMBER

ORIGINAL

SECTION A-A

DATE: AUG. 11/09

SHEET 1 OF 3

**See Accompanying Pages for:** 

- Contact Bend Details
- Mounting Options

| 307 / 357 Card Edge Connector<br>Part Number: 357-018-558-268        |                                                                                                                                                                                                 | ACAD REFERENCE NO. |   |
|----------------------------------------------------------------------|-------------------------------------------------------------------------------------------------------------------------------------------------------------------------------------------------|--------------------|---|
|                                                                      |                                                                                                                                                                                                 | DRAWN: J.LEE       |   |
|                                                                      |                                                                                                                                                                                                 | CHECKED:           |   |
| EDAC INC TORONTO, ONTARIO CANADA OUR CONNECTION TO QUALITY & SERVICE | THESE DRAWINGS AND SPECIFICATIONS ARE THE PROPERTY OF EDAC INC.,AND SHALL NOT BE REPRODUCED,OR COPIED OR USED AS THE BASIS FOR THE MANUFACTURE OR SALE OF APPARATUS WITHOUT WRITTEN PERMISSION. | SCALE: NTS         |   |
|                                                                      |                                                                                                                                                                                                 | DRAWING NUMBER     |   |
|                                                                      |                                                                                                                                                                                                 | 307 Assembl        | y |