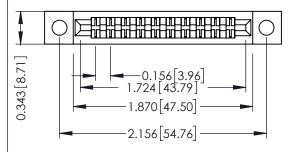

Mounting Option
.128 (3.25) Dia. Mounting Holes

**Contact Detail** 

PC Tail .046x.013(1.17x0.33) - Tail LG=.358(9.09) .156 [3.96] Contact Spacing x .200 [5.08] Row Spacing THIS IS A C.A.D. GENERATED DRAWING DO NOT MAKE MANUAL REVISIONS TO MAS A

Card Slot Accepts .054 [1.37] to .070 [1.78] Thick P.C. Board

| 307 / 357 Card Edge Connector    |                                                                       | ACAD RE |
|----------------------------------|-----------------------------------------------------------------------|---------|
| Part Number: 357-020-522-202     |                                                                       | DRAWN:  |
| FUIT NUMBEL, 337-020-322-202     |                                                                       | CHECKE  |
| COOO EDAC INC                    | THE THE BRODERTY OF FRIE WAS THE                                      | SCALE:  |
| TORONTO, ONTA                    | ARIO SHALL NOT BE REPRODUCED, OR COPIED  OR USED AS THE BASIS FOR THE | DRAWING |
| YOUR CONNECTION TO QUALITY & SEF | MANUFACTURE OR SALE OF APPARATUS RVICE WITHOUT WRITTEN PERMISSION.    | ;       |