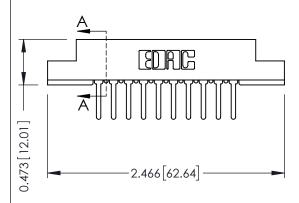

Mounting Option
.128 (3.25) Dia. Mounting Holes

**Contact Detail** 

PC Tail .046x.013(1.17x0.33) - Tail LG=.358(9.09) .156 [3.96] Contact Spacing x .200 [5.08] Row Spacing THIS IS A C.A.D. GENERATED DRAWING DO NOT MAKE MANUAL REVISIONS TO MAS A