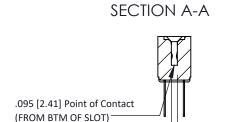

Mounting Option
.128 (3.25) Dia. Mounting Holes

**Contact Detail** 

PC Tail .046x.013(1.17x0.33) - Tail LG=.358(9.09) .156 [3.96] Contact Spacing x .200 [5.08] Row Spacing THIS IS A C.A.D. GENERATED DRAWING DO NOT MAKE MANUAL REVISIONS TO MAS A