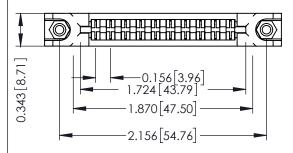

**Mounting Option** In-Line Card Guides **Contact Detail** 

PC Tail .023x.013(0.58x0.33) - Tail LG=.213(5.41) .156 [3.96] Contact Spacing x .200 [5.08] Row Spacing

307 ENG MASTER DATE: AUG. 11/09

SHEET 1 OF 3