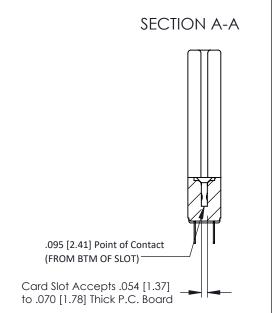

**Mounting Option** In-Line Card Guides **Contact Detail** 

PC Tail .023x.013(0.58x0.33) - Tail LG=.213(5.41) .156 [3.96] Contact Spacing x .200 [5.08] Row Spacing

307 ENG MASTER DATE: AUG. 11/09

SHEET 1 OF 3