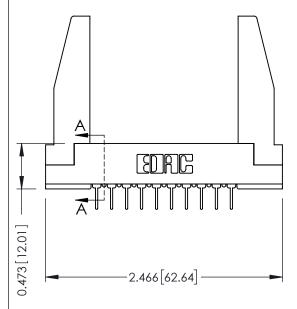

**Mounting Option** In-Line Card Guides **Contact Detail** 

PC Tail .023x.013(0.58x0.33) - Tail LG=.213(5.41) .156 [3.96] Contact Spacing x .200 [5.08] Row Spacing

307 ENG MASTER DATE: AUG. 11/09

SHEET 1 OF 3

## **See Accompanying Pages for:**

- **Contact Bend Details**
- **Mounting Options**

| 30/ / 35/ Cara Eage Connector  Part Number: 357-020-524-278 |                                                                                                                                                                                                   | ACAD REFERENCE NO. |             |
|-------------------------------------------------------------|---------------------------------------------------------------------------------------------------------------------------------------------------------------------------------------------------|--------------------|-------------|
|                                                             |                                                                                                                                                                                                   | DRAWN:             | J.LEE       |
|                                                             |                                                                                                                                                                                                   | CHECKED:           |             |
| TORONTO, ONTARIO CANADA                                     | THESE DRAWINGS AND SPECIFICATIONS ARE THE PROPERTY OF EDAC INC.,AND - SHALL NOT BE REPRODUCED,OR COPIED OR USED AS THE BASIS FOR THE MANUFACTURE OR SALE OF APPARATUS WITHOUT WRITTEN PERMISSION. | SCALE:             | NTS         |
|                                                             |                                                                                                                                                                                                   | DRAWING            | NUMBER      |
|                                                             |                                                                                                                                                                                                   | 3                  | 07 Assembly |