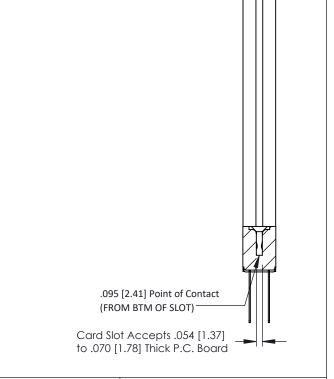

SECTION A-A

**See Accompanying Pages for:** 

- Contact Bend Details
- Mounting Options

| 307 / 357 Card Edge Connector<br>Part Number: 357-020-542-258 |                                                                                                                                                                                                 | ACAD REFERENCE NO. 307 ENG MASTER |             |          |          |
|---------------------------------------------------------------|-------------------------------------------------------------------------------------------------------------------------------------------------------------------------------------------------|-----------------------------------|-------------|----------|----------|
|                                                               |                                                                                                                                                                                                 | DRAWN:                            | J.LEE       | DATE: AU | G. 11/09 |
|                                                               |                                                                                                                                                                                                 | CHECKED                           | ):          | DATE:    |          |
| TORONTO, ONTARIO CANADA                                       | THESE DRAWINGS AND SPECIFICATIONS ARE THE PROPERTY OF EDAC INC.,AND SHALL NOT BE REPRODUCED,OR COPIED OR USED AS THE BASIS FOR THE MANUFACTURE OR SALE OF APPARATUS WITHOUT WRITTEN PERMISSION. | SCALE:                            | NTS         | SHEET .  | OF 3     |
|                                                               |                                                                                                                                                                                                 | DRAWING                           | NUMBER      |          | ISSUE    |
|                                                               |                                                                                                                                                                                                 | 3                                 | 07 Assembly |          | 1        |