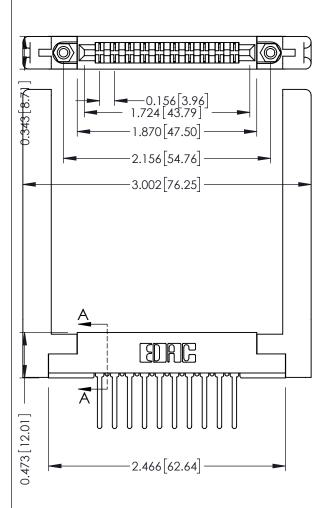

Wire Wrap .046x.013(1.17x0.33) - Tail LG=.520(13.21) .156 [3.96] Contact Spacing x .200 [5.08] Row Spacing

THIS IS A C.A.D. GENERATED DRAWING DO NOT MAKE MANUAL REVISIONS TO MAS

TER.

ISSUE NUMBER

ORIGINAL

SECTION A-A

**See Accompanying Pages for:** 

- Contact Bend Details
- Mounting Options

| 307 / 357 Card Edge Connector<br>Part Number: 357-020-542-258 |                                                                                                                                                                                                 | ACAD REFERENCE NO. 307 ENG MASTER |             |          |          |
|---------------------------------------------------------------|-------------------------------------------------------------------------------------------------------------------------------------------------------------------------------------------------|-----------------------------------|-------------|----------|----------|
|                                                               |                                                                                                                                                                                                 | DRAWN:                            | J.LEE       | DATE: AU | G. 11/09 |
|                                                               |                                                                                                                                                                                                 | CHECKED                           | ):          | DATE:    |          |
| TORONTO, ONTARIO CANADA                                       | THESE DRAWINGS AND SPECIFICATIONS ARE THE PROPERTY OF EDAC INC.,AND SHALL NOT BE REPRODUCED,OR COPIED OR USED AS THE BASIS FOR THE MANUFACTURE OR SALE OF APPARATUS WITHOUT WRITTEN PERMISSION. | SCALE:                            | NTS         | SHEET .  | OF 3     |
|                                                               |                                                                                                                                                                                                 | DRAWING                           | NUMBER      |          | ISSUE    |
|                                                               |                                                                                                                                                                                                 | 3                                 | 07 Assembly |          | 1        |