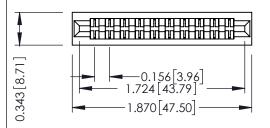

**Mounting Option** No Mounting Lugs **Contact Detail** 

Extender Board Bend (Code 500 Contacts) .156 [3.96] Contact Spacing x .200 [5.08] Row Spacing

1