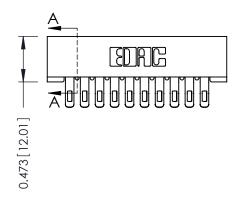

## SECTION A-A

| 307 / 357 Card Edge Connector<br>Part Number: 357-020-555-201 |          |                   |
|---------------------------------------------------------------|----------|-------------------|
|                                                               | EDAC INC | THESE DRAWINGS AN |