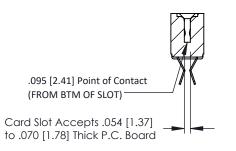

**Mounting Option** No Mounting Lugs **Contact Detail** 

Extender Board Bend (Code 500 Contacts) .156 [3.96] Contact Spacing x .200 [5.08] Row Spacing



1





## **See Accompanying Pages for:**

- **Contact Bend Details**
- **Mounting Options**

## SECTION A-A



| 307 / 357 Card Edge Connector<br>Part Number: 357-020-555-201 |          |                   |
|---------------------------------------------------------------|----------|-------------------|
|                                                               | EDAC INC | THESE DRAWINGS AN |

YOUR CONNECTION TO QUALITY & SERVICE

WITHOUT WRITTEN PERMISSION.

| ACAD REFERENCE NO. 307 ENG MASTER |                  |  |
|-----------------------------------|------------------|--|
| DRAWN: J.LEE                      | DATE: AUG. 11/09 |  |
| CHECKED:                          | DATE:            |  |
| SCALE: NTS                        | SHEET 1 OF 3     |  |
| DRAWING NUMBER                    | ISSUE            |  |

307 Assembly