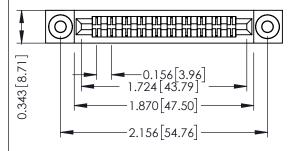

**Mounting Option** .116 (2.95) I.D. Floating Eyelets **Contact Detail** 

Extender Board Bend (Code 520 Contacts)

.156 [3.96] Contact Spacing x .200 [5.08] Row Spacing