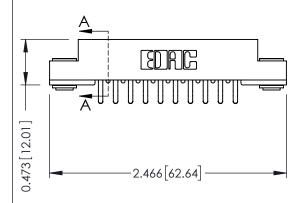

## SECTION A-A

| 307 / 357 Card Edge Connector<br>Part Number: 357-020-556-203 |          |               |  |
|---------------------------------------------------------------|----------|---------------|--|
|                                                               | EDAC INC | THESE DRAWING |  |