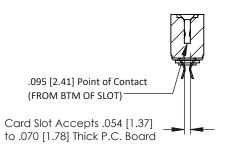

## SECTION A-A

| 307 / 357 Card Edge Connector<br>Part Number: 357-020-556-203 |          |               |  |
|---------------------------------------------------------------|----------|---------------|--|
|                                                               | EDAC INC | THESE DRAWING |  |