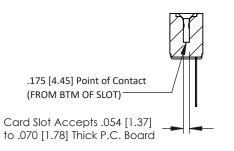

**Mounting Option Contact Detail** 

.128 (3.25) Dia. Side Mounting Holes Wire Wrap .046x.014(1.17x0.36) - Tail LG=.495(12.57) .156 [3.96] Contact Spacing x .200 [5.08] Row Spacing