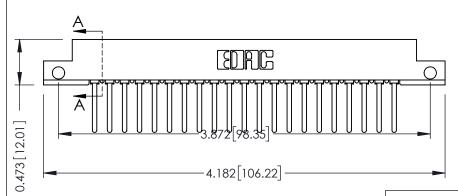

**Mounting Option Contact Detail** 

.128 (3.25) Dia. Side Mounting Holes Wire Wrap .046x.014(1.17x0.36) - Tail LG=.495(12.57) .156 [3.96] Contact Spacing x .200 [5.08] Row Spacing





## SECTION A-A



## **See Accompanying Pages for:**

- **Contact Bend Details**
- **Mounting Options**

307 / 357 Card Edge Connector Part Number: 357-021-541-112

YOUR CONNECTION TO QUALITY & SERVICE

| ACAD REFERENCE NO. 307 ENG MASTER |                  |
|-----------------------------------|------------------|
| DRAWN: J.LEE                      | DATE: AUG. 11/09 |
| CHECKED:                          | DATE:            |
| SCALE: NTS                        | SHEET 1 OF 3     |
| DRAWING NUMBER                    | ISSUE            |
| 307 Assembly                      | 1                |