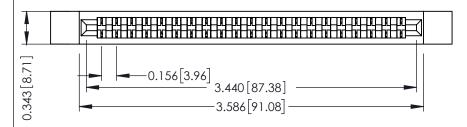

**Mounting Option Contact Detail** 

.128 (3.25) Dia. Side Mounting Holes Wire Wrap .046x.014(1.17x0.36) - Tail LG=.495(12.57) .156 [3.96] Contact Spacing x .200 [5.08] Row Spacing