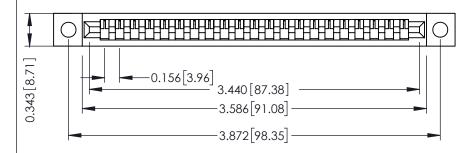

**Mounting Option** .128 (3.25) Dia. Mounting Holes **Contact Detail** 

Wire Wrap .046x.013(1.17x0.33) - Tail LG=.520(13.21) .156 [3.96] Contact Spacing x .200 [5.08] Row Spacing

307 / 357 Card Edge Connector Part Number: 357-021-547-102

| ACAD REFERENCE NO. 307 ENG MASTER |                  |
|-----------------------------------|------------------|
| DRAWN: J.LEE                      | DATE: AUG. 11/09 |
| CHECKED:                          | DATE:            |
| SCALE: NTS                        | SHEET 1 OF 3     |
| DRAWING NUMBER                    | ISSUE            |

307 Assembly