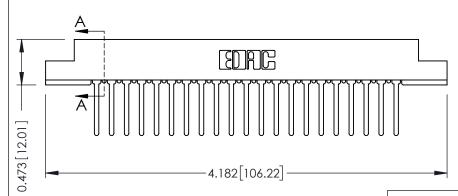

## SECTION A-A

.175 [4.45] Point of Contact (FROM BTM OF SLOT) Card Slot Accepts .054 [1.37] to .070 [1.78] Thick P.C. Board

**See Accompanying Pages for:** 

- **Contact Bend Details**
- **Mounting Options**

307 / 357 Card Edge Connector Part Number: 357-021-547-102

| ACAD REFERENCE NO. 307 ENG MASTER |                  |
|-----------------------------------|------------------|
| DRAWN: J.LEE                      | DATE: AUG. 11/09 |
| CHECKED:                          | DATE:            |
| SCALE: NTS                        | SHEET 1 OF 3     |
| DRAWING NUMBER                    | ISSUE            |

307 Assembly