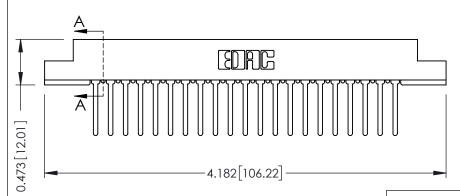

## SECTION A-A

.175 [4.45] Point of Contact (FROM BTM OF SLOT) Card Slot Accepts .054 [1.37] to .070 [1.78] Thick P.C. Board

**See Accompanying Pages for:** 

- **Contact Bend Details**
- **Mounting Options**

307 / 357 Card Edge Connector Part Number: 357-021-547-104

| ACAD REFERENCE NO. 307 ENG MASTER |                  |
|-----------------------------------|------------------|
| DRAWN: J.LEE                      | DATE: AUG. 11/09 |
| CHECKED:                          | DATE:            |
| SCALE: NTS                        | SHEET 1 OF 3     |
| DRAWING NUMBER                    | ISSUE            |