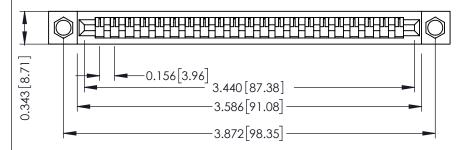

**Mounting Option** .156 (3.96) Dia. Mounting Holes **Contact Detail** 

Wire Wrap .046x.013(1.17x0.33) - Tail LG=.520(13.21) .156 [3.96] Contact Spacing x .200 [5.08] Row Spacing

307 / 357 Card Edge Connector Part Number: 357-021-547-104

| ACAD REFERENCE NO. 307 ENG MASTER |                  |
|-----------------------------------|------------------|
| DRAWN: J.LEE                      | DATE: AUG. 11/09 |
| CHECKED:                          | DATE:            |
| SCALE: NTS                        | SHEET 1 OF 3     |
| DRAWING NUMBER                    | ISSUE            |