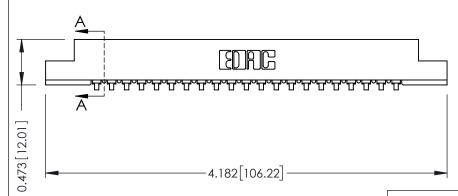

## SECTION A-A

.175 [4.45] Point of Contact (FROM BTM OF SLOT) Card Slot Accepts .054 [1.37] to .070 [1.78] Thick P.C. Board

**See Accompanying Pages for:** 

- **Contact Bend Details**
- **Mounting Options**