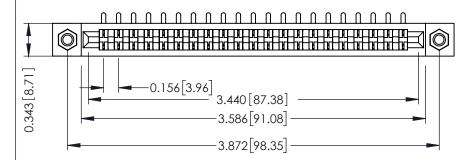

**Mounting Option** M3-0.5 Metric Threaded Inserts **Contact Detail** 

90 Degree Bend (Code 521 Contacts)

.156 [3.96] Contact Spacing x .200 [5.08] Row Spacing

307 / 357 Card Edge Connector Part Number: 357-021-553-107

| NOND REFERENCE NO. 307 LING MASIEK |        |                  |        |
|------------------------------------|--------|------------------|--------|
| DRAWN:                             | J.LEE  | DATE: AUG. 11/09 |        |
| CHECKED:                           |        | DATE:            |        |
| SCALE:                             | NTS    | SHEET            | 1 OF 3 |
| DRAWING                            | NUMBER |                  | ISSUE  |
|                                    |        |                  |        |