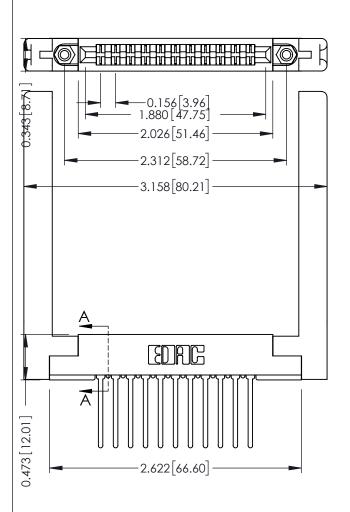

Wire Wrap .046x.013(1.17x0.33) - Tail LG=.708(17.98) .156 [3.96] Contact Spacing x .200 [5.08] Row Spacing

SECTION A-A

**See Accompanying Pages for:** 

- **Contact Bend Details**
- **Mounting Options**

| 307 / 357 Card Edge Connector<br>Part Number: 357-022-540-258 |                            |                                                                                                                                                                                                 | ACAD REFERENCE NO. 307 ENG MASTER |             |                  |        |
|---------------------------------------------------------------|----------------------------|-------------------------------------------------------------------------------------------------------------------------------------------------------------------------------------------------|-----------------------------------|-------------|------------------|--------|
|                                                               |                            |                                                                                                                                                                                                 | DRAWN:                            | J.LEE       | DATE: AUG. 11/09 |        |
|                                                               |                            |                                                                                                                                                                                                 | CHECKED:                          |             | DATE:            |        |
| YOUR CONNECTION TO                                            | TORONTO, ONTARIO<br>CANADA | THESE DRAWINGS AND SPECIFICATIONS ARE THE PROPERTY OF EDAC INC.,AND SHALL NOT BE REPRODUCED,OR COPIED OR USED AS THE BASIS FOR THE MANUFACTURE OR SALE OF APPARATUS WITHOUT WRITTEN PERMISSION. | SCALE:                            | NTS         | SHEET            | 1 OF 3 |
|                                                               |                            |                                                                                                                                                                                                 | DRAWING                           | NUMBER      |                  | ISSUE  |
|                                                               |                            |                                                                                                                                                                                                 | 3                                 | 07 Assembly |                  | 1      |