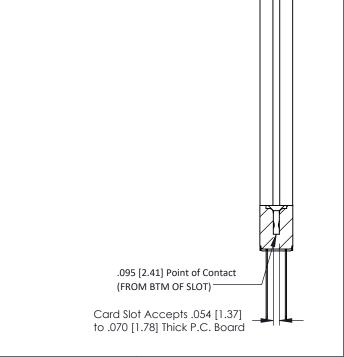

Wire Wrap .046x.013(1.17x0.33) - Tail LG=.708(17.98) .156 [3.96] Contact Spacing x .200 [5.08] Row Spacing

SECTION A-A

**See Accompanying Pages for:** 

- **Contact Bend Details**
- **Mounting Options**

| 307 / 357 Card Edge Connector<br>Part Number: 357-022-540-258 |                            |                                                                                                                                                                                                 | ACAD REFERENCE NO. 307 ENG MASTER |             |                  |        |
|---------------------------------------------------------------|----------------------------|-------------------------------------------------------------------------------------------------------------------------------------------------------------------------------------------------|-----------------------------------|-------------|------------------|--------|
|                                                               |                            |                                                                                                                                                                                                 | DRAWN:                            | J.LEE       | DATE: AUG. 11/09 |        |
|                                                               |                            |                                                                                                                                                                                                 | CHECKED:                          |             | DATE:            |        |
| YOUR CONNECTION TO                                            | TORONTO, ONTARIO<br>CANADA | THESE DRAWINGS AND SPECIFICATIONS ARE THE PROPERTY OF EDAC INC.,AND SHALL NOT BE REPRODUCED,OR COPIED OR USED AS THE BASIS FOR THE MANUFACTURE OR SALE OF APPARATUS WITHOUT WRITTEN PERMISSION. | SCALE:                            | NTS         | SHEET            | 1 OF 3 |
|                                                               |                            |                                                                                                                                                                                                 | DRAWING                           | NUMBER      |                  | ISSUE  |
|                                                               |                            |                                                                                                                                                                                                 | 3                                 | 07 Assembly |                  | 1      |