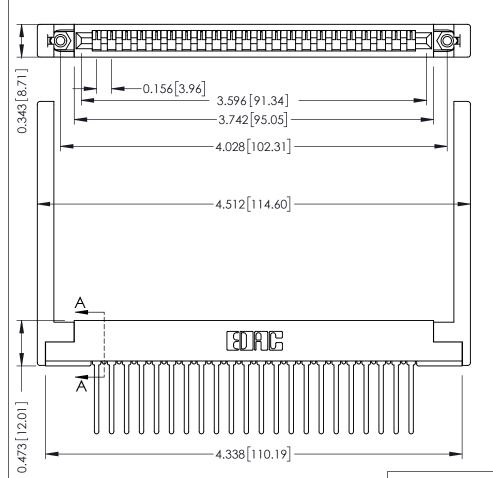

**Mounting Option** .344 (8.74) Offset Card Guides **Contact Detail** 

Wire Wrap .046x.013(1.17x0.33) - Tail LG=.708(17.98) .156 [3.96] Contact Spacing x .200 [5.08] Row Spacing

SECTION A-A

.175 [4.45] Point of Contact (FROM BTM OF SLOT)

Card Slot Accepts .054 [1.37] to .070 [1.78] Thick P.C. Board

**See Accompanying Pages for:** 

- **Contact Bend Details**
- **Mounting Options**

307 / 357 Card Edge Connector Part Number: 357-022-545-168