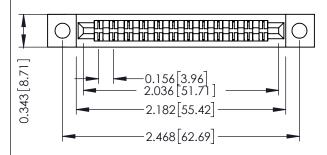

Mounting Option
.128 (3.25) Dia. Mounting Holes

**Contact Detail** 

PC Tail .023x.013(0.58x0.33) - Tail LG=.213(5.41) .156 [3.96] Contact Spacing x .200 [5.08] Row Spacing

THIS IS A C.A.D. GENERATED DRAWING
DO NOT MAKE MANUAL REVISIONS TO MAS