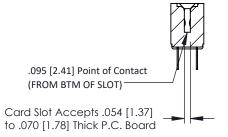

Mounting Option
.128 (3.25) Dia. Mounting Holes

**Contact Detail** 

PC Tail .023x.013(0.58x0.33) - Tail LG=.213(5.41) .156 [3.96] Contact Spacing x .200 [5.08] Row Spacing

THIS IS A C.A.D. GENERATED DRAWING
DO NOT MAKE MANUAL REVISIONS TO MAS