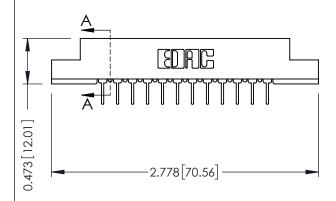

## SECTION A-A

307 ENG MASTER
DATE: AUG. 11/09

SHEET 1 OF 3

J.LEE

307 Assembly

NTS

| 307 / 357 Card Edge Connector<br>Part Number: 357-024-524-202 |                                                                      | AC A |
|---------------------------------------------------------------|----------------------------------------------------------------------|------|
|                                                               |                                                                      | DRA  |
| FOIT NUMBEL 337-024-324-202                                   |                                                                      | СНЕ  |
| EDAC INC                                                      | THESE DRAWINGS AND SPECIFICATIONS ARE THE PROPERTY OF EDAC INC., AND | SCA  |
| TORONTO, ONTARIO                                              | SHALL NOT BE REPRODUCED, OR COPIED OR USED AS THE BASIS FOR THE      | DRA  |
| YOUR CONNECTION TO QUALITY & SERVIC                           | MANUFACTURE OR SALE OF APPARATUS<br>E WITHOUT WRITTEN PERMISSION.    |      |