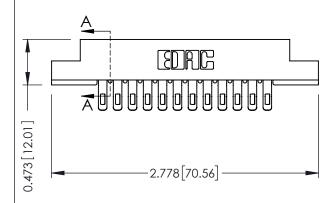

## **See Accompanying Pages for:**

- **Contact Bend Details**
- **Mounting Options**

SECTION A-A

307 ENG MASTER DATE: AUG. 11/09

SHEET 1 OF 3

| 307 / 357 Card Edge Connector<br>Part Number: 357-024-555-204 |                                                                                                                                                                                                 | ACAD REFERENCE NO. |             |   |
|---------------------------------------------------------------|-------------------------------------------------------------------------------------------------------------------------------------------------------------------------------------------------|--------------------|-------------|---|
|                                                               |                                                                                                                                                                                                 | DRAWN:             | J.LEE       | D |
|                                                               |                                                                                                                                                                                                 | CHECKED            | ):          | D |
| TORONTO, ONTARIO                                              | THESE DRAWINGS AND SPECIFICATIONS ARE THE PROPERTY OF EDAC INC.,AND SHALL NOT BE REPRODUCED,OR COPIED OR USED AS THE BASIS FOR THE MANUFACTURE OR SALE OF APPARATUS WITHOUT WRITTEN PERMISSION. | SCALE:             | NTS         | S |
|                                                               |                                                                                                                                                                                                 | DRAWING            | NUMBER      |   |
|                                                               |                                                                                                                                                                                                 | 3                  | 07 Assembly |   |