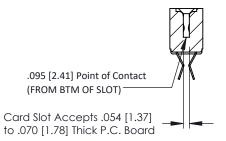

**Mounting Option** .156 (3.96) Dia. Mounting Holes **Contact Detail** 

Extender Board Bend (Code 500 Contacts) .156 [3.96] Contact Spacing x .200 [5.08] Row Spacing





## **See Accompanying Pages for:**

- **Contact Bend Details**
- **Mounting Options**

SECTION A-A

307 ENG MASTER DATE: AUG. 11/09

SHEET 1 OF 3



| 307 / 357 Card Edge Connector<br>Part Number: 357-024-555-204 |                                                                                                                                                                                                 | ACAD REFERENCE NO. |             |   |
|---------------------------------------------------------------|-------------------------------------------------------------------------------------------------------------------------------------------------------------------------------------------------|--------------------|-------------|---|
|                                                               |