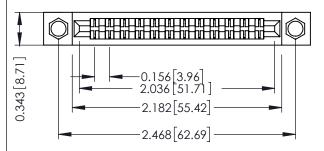

**Mounting Option** .156 (3.96) Dia. Mounting Holes **Contact Detail** 

Extender Board Bend (Code 500 Contacts) .156 [3.96] Contact Spacing x .200 [5.08] Row Spacing