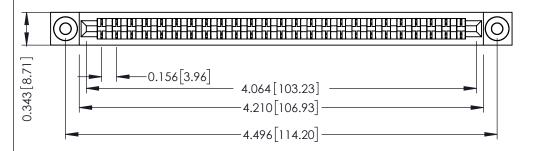

**Mounting Option** .116 (2.95) I.D. Floating Eyelets **Contact Detail** 

Wire Hole .089x.014(2.29x0.36) - Tail LG=.213(5.41) .156 [3.96] Contact Spacing x .200 [5.08] Row Spacing