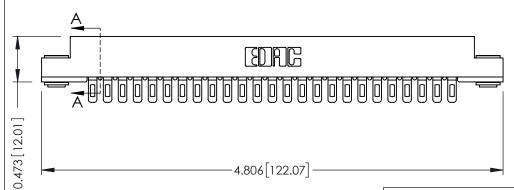

## SECTION A-A

**See Accompanying Pages for:** 

- **Contact Bend Details**
- **Mounting Options**

307 / 357 Card Edge Connector Part Number: 357-025-501-103

YOUR CONNECTION TO QUALITY & SERVICE

| ACAD REFERENCE NO. 307 ENG MASTER |                  |
|-----------------------------------|------------------|
| DRAWN: J.LEE                      | DATE: AUG. 11/09 |
| CHECKED:                          | DATE:            |
| SCALE: NTS                        | SHEET 1 OF 3     |
| DRAWING NUMBER                    | ISSUE            |