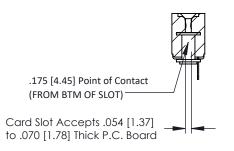

**Mounting Option** .116 (2.95) I.D. Floating Eyelets **Contact Detail** 

Wire Hole .089x.014(2.29x0.36) - Tail LG=.213(5.41) .156 [3.96] Contact Spacing x .200 [5.08] Row Spacing