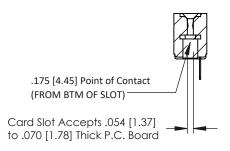

Mounting Option
M3-0.5 Metric Threaded Inserts

**Contact Detail** 

PC Tail .046x.014(1.17x0.36) - Tail LG=.213(5.41) .156 [3.96] Contact Spacing x .200 [5.08] Row Spacing THIS IS A C.A.D. GENERATED DRAWING DO NOT MAKE MANUAL REVISIONS TO MAS