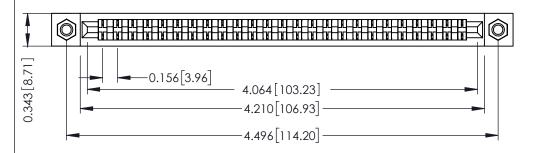

Mounting Option
M3-0.5 Metric Threaded Inserts

**Contact Detail** 

PC Tail .046x.014(1.17x0.36) - Tail LG=.213(5.41) .156 [3.96] Contact Spacing x .200 [5.08] Row Spacing THIS IS A C.A.D. GENERATED DRAWING DO NOT MAKE MANUAL REVISIONS TO MAS