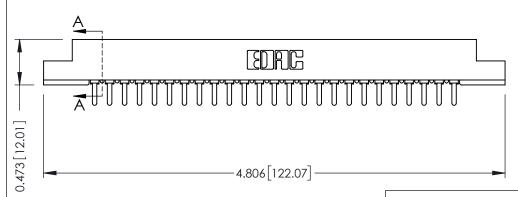

## SECTION A-A

**See Accompanying Pages for:** 

- Contact Bend Details
- Mounting Options

307 / 357 Card Edge Connector Part Number: 357-025-521-107

EDAC INC TORONTO, ONTARIO CANADA

CANADA OR USED AS THE BASIS FO MANUFACTURE OR SALE OF YOUR CONNECTION TO QUALITY & SERVICE WITHOUT WRITTEN PERMISSIC

ACAD REFERENCE NO. 307 ENG MASTER

DRAWN: J.LEE DATE: AUG. 11/09

CHECKED: DATE:

SCALE: NTS SHEET 1 OF 3

DRAWING NUMBER ISSUE

307 Assembly 1