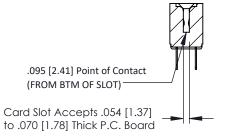

Mounting Option
M3-0.5 Metric Threaded Inserts

**Contact Detail** 

PC Tail .046x.013(1.17x0.33) - Tail LG=.213(5.41) .156 [3.96] Contact Spacing x .200 [5.08] Row Spacing THIS IS A C.A.D. GENERATED DRAWING DO NOT MAKE MANUAL REVISIONS TO MAS