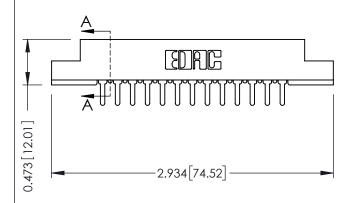

## SECTION A-A

307 ENG MASTER
DATE: AUG. 11/09

SHEET 1 OF 3

ACAD REFERENCE NO.

NTS

J.LEE

307 Assembly

| 307 / 357 Card Edge Connector |                              |                                                                                                       |   |
|-------------------------------|------------------------------|-------------------------------------------------------------------------------------------------------|---|
| Part Number: 357-026-520-207  |                              |                                                                                                       | H |
|                               |                              | T                                                                                                     | L |
|                               | EDAC INC<br>TORONTO, ONTARIO | THESE DRAWINGS AND SPECIFICATIONS ARE THE PROPERTY OF EDAC INC.,AND SHALL NOT BE REPRODUCED.OR COPIED | L |
|                               | C ANADA                      | OR USED AS THE BASIS FOR THE                                                                          |   |