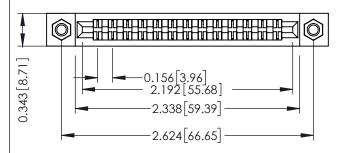

Mounting Option
M3-0.5 Metric Threaded Inserts

**Contact Detail** 

PC Tail .046x.013(1.17x0.33) - Tail LG=.213(5.41) .156 [3.96] Contact Spacing x .200 [5.08] Row Spacing THIS IS A C.A.D. GENERATED DRAWING DO NOT MAKE MANUAL REVISIONS TO MAS