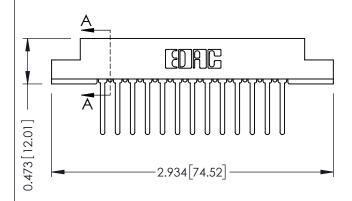

## **See Accompanying Pages for:**

- **Contact Bend Details**
- **Mounting Options**

**SECTION A-A** 

.095 [2.41] Point of Contact (FROM BTM OF SLOT)

Card Slot Accepts .054 [1.37] to .070 [1.78] Thick P.C. Board