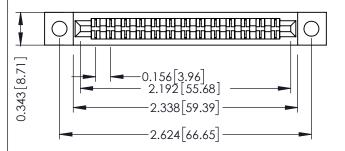

**Mounting Option** .128 (3.25) Dia. Mounting Holes **Contact Detail** 

Wire Wrap .046x.013(1.17x0.33) - Tail LG=.520(13.21) .156 [3.96] Contact Spacing x .200 [5.08] Row Spacing