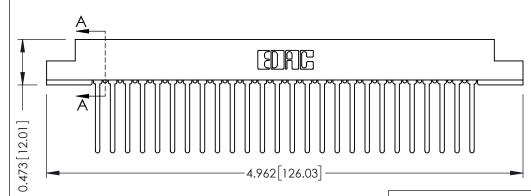

## SECTION A-A

.175 [4.45] Point of Contact (FROM BTM OF SLOT) Card Slot Accepts .054 [1.37] to .070 [1.78] Thick P.C. Board

## **See Accompanying Pages for:**

- **Contact Bend Details**
- **Mounting Options**

307 / 357 Card Edge Connector Part Number: 357-026-545-107

| ACAD REFERENCE NO | . 307 ENG MASTER |
|-------------------|------------------|
| DRAWN: J.LEE      | DATE: AUG. 11/09 |
| CHECKED:          | DATE:            |
| SCALE: NTS        | SHEET 1 OF 3     |
| DRAWING NUMBER    | ISSUE            |