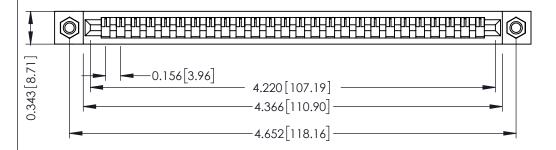

**Mounting Option** M3-0.5 Metric Threaded Inserts **Contact Detail** 

Wire Wrap .046x.013(1.17x0.33) - Tail LG=.708(17.98) .156 [3.96] Contact Spacing x .200 [5.08] Row Spacing

## **See Accompanying Pages for:**

- **Contact Bend Details**
- **Mounting Options**

307 / 357 Card Edge Connector Part Number: 357-026-545-107

| ACAD REFERENCE NO | . 307 ENG MASTER |
|-------------------|------------------|
| DRAWN: J.LEE      | DATE: AUG. 11/09 |
| CHECKED:          | DATE:            |
| SCALE: NTS        | SHEET 1 OF 3     |
| DRAWING NUMBER    | ISSUE            |