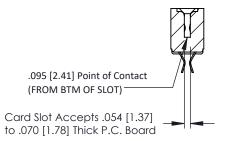

**Mounting Option** 

**Contact Detail** 

.128 (3.25) Dia. Side Mounting Holes Extender Board Bend (Code 520 Contacts) .156 [3.96] Contact Spacing x .200 [5.08] Row Spacing

1

0.343 [8.71] -0.156[3.96] - 2.192[55.68] 2.338 59.39

## **See Accompanying Pages for:**

- **Contact Bend Details**
- **Mounting Options**

SECTION A-A

307 ENG MASTER DATE: AUG. 11/09

SHEET 1 OF 3

J.LEE

307 Assembly

NTS