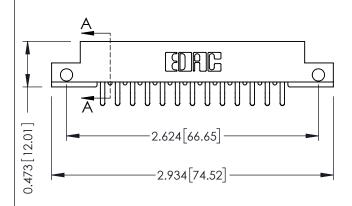

**Mounting Option** 

**Contact Detail** 

.128 (3.25) Dia. Side Mounting Holes Extender Board Bend (Code 520 Contacts) .156 [3.96] Contact Spacing x .200 [5.08] Row Spacing

1

0.343 [8.71] -0.156[3.96] - 2.192[55.68] 2.338 59.39

## **See Accompanying Pages for:**

- **Contact Bend Details**
- **Mounting Options**

SECTION A-A

307 ENG MASTER DATE: AUG. 11/09

SHEET 1 OF 3

J.LEE

307 Assembly

NTS