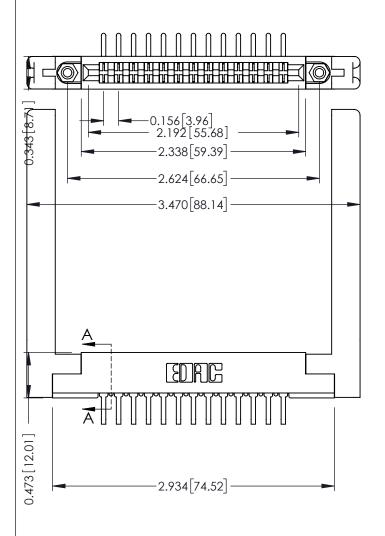

**Mounting Option** .468 (11.89) Offset Card Guides **Contact Detail** 

90 Degree Bend (Code 522 and 540 Contacts) .156 [3.96] Contact Spacing x .200 [5.08] Row Spacing

SECTION A-A

.095 [2.41] Point of Contact (FROM BTM OF SLOT)

Card Slot Accepts .054 [1.37] to .070 [1.78] Thick P.C. Board

## **See Accompanying Pages for:**

- **Contact Bend Details**
- **Mounting Options**

307 / 357 Card Edge Connector Part Number: 357-026-558-258

| ACAD REFERENCE NO. 307 ENG MASTER |                  |       |
|-----------------------------------|------------------|-------|
| DRAWN: J.LEE                      | DATE: AUG. 11/09 |       |
| CHECKED:                          | DATE:            |       |
| SCALE: NTS                        | SHEET 1          | OF 3  |
| DRAWING NUMBER                    |                  | ISSUE |
| 307 Assembly                      |                  | 1     |