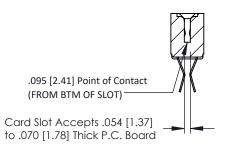

**Mounting Option** No Mounting Lugs **Contact Detail** 

Extender Board Bend (Code 522 Contacts) .156 [3.96] Contact Spacing x .200 [5.08] Row Spacing