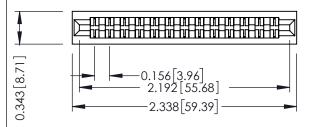

**Mounting Option** No Mounting Lugs **Contact Detail** 

Extender Board Bend (Code 522 Contacts) .156 [3.96] Contact Spacing x .200 [5.08] Row Spacing