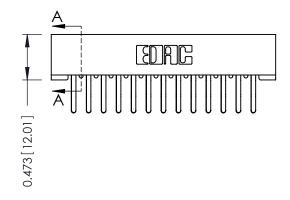

## **See Accompanying Pages for:**

- **Contact Bend Details**
- **Mounting Options**

SECTION A-A

307 ENG MASTER

ACAD REFERENCE NO.

| 307 / 357 Card Edge Connector |                                        |                                                                                              |  |  |  |  |
|-------------------------------|----------------------------------------|----------------------------------------------------------------------------------------------|--|--|--|--|
| Part Number: 357-026-560-201  |                                        |                                                                                              |  |  |  |  |
|                               | EDAC INC<br>TORONTO, ONTARIO<br>CANADA | THESE DRAWINGS AND SI<br>ARE THE PROPERTY OF<br>SHALL NOT BE REPRODU<br>OR USED AS THE BASIS |  |  |  |  |