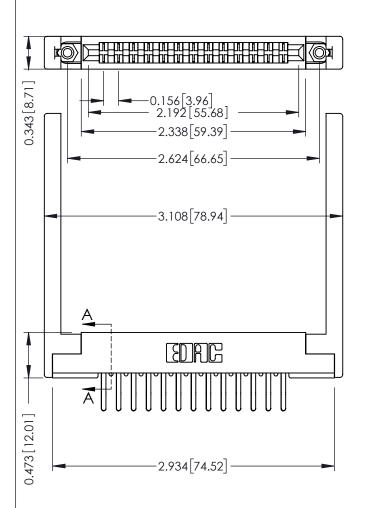

Mounting Option
.344 (8.74) Offset Card Guides

**Contact Detail** 

Extender Board Bend (Code 522 Contacts)
.156 [3.96] Contact Spacing x .200 [5.08] Row Spacing

THIS IS A C.A.D. GENERATED DRAWING DO NOT MAKE MANUAL REVISIONS TO MAS

DRAWN: J.LEE DATE: AUG. 11/09

CHECKED: DATE:

SCALE: NTS SHEET 1 OF 3

DRAWING NUMBER

307 Assembly 1

307 ENG MASTER

.095 [2.41] Point of Contact (FROM BTM OF SLOT)

Card Slot Accepts .054 [1.37] to .070 [1.78] Thick P.C. Board