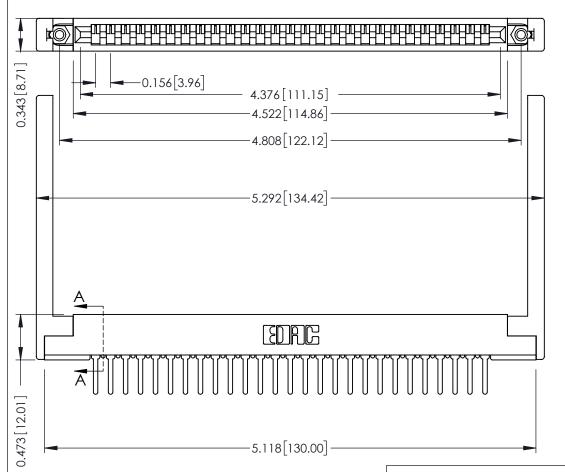

**Mounting Option** .344 (8.74) Offset Card Guides **Contact Detail** 

PC Tail .046x.013(1.17x0.33) - Tail LG=.358(9.09) .156 [3.96] Contact Spacing x .200 [5.08] Row Spacing

SECTION A-A

.175 [4.45] Point of Contact (FROM BTM OF SLOT)

Card Slot Accepts .054 [1.37] to .070 [1.78] Thick P.C. Board

**See Accompanying Pages for:** 

- **Contact Bend Details**
- **Mounting Options**

307 / 357 Card Edge Connector Part Number: 357-027-527-168