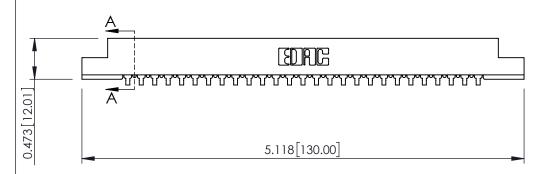

**Mounting Option** .128 (3.25) Dia. Mounting Holes **Contact Detail** 

90 Degree Bend (Code 527 Contacts)

.156 [3.96] Contact Spacing x .200 [5.08] Row Spacing



**SECTION A-A** 



.095 [2.41] Point of Contact (FROM BTM OF SLOT) Card Slot Accepts .054 [1.37] to .070 [1.78] Thick P.C. Board

**See Accompanying Pages for:** 

- **Contact Bend Details**
- **Mounting Options**

307 / 357 Card Edge Connector Part Number: 357-027-559-102



| ACAD REFERENCE NO. 307 ENG MASTER |                         |       |
|-----------------------------------|-------------------------|-------|
| DRAWN: J.LEE                      | DATE: <b>AUG. 11/09</b> |       |
| CHECKED:                          | DATE:                   |       |
| SCALE: NTS                        | SHEET 1                 | OF 3  |
| DRAWING NUMBER                    |                         | ISSUE |
| 007.4                             |                         | ,     |

307 Assembly