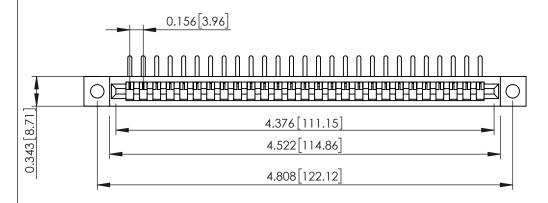

**Mounting Option** .128 (3.25) Dia. Mounting Holes **Contact Detail** 

90 Degree Bend (Code 527 Contacts)

.156 [3.96] Contact Spacing x .200 [5.08] Row Spacing

**SECTION A-A** 

.095 [2.41] Point of Contact (FROM BTM OF SLOT) Card Slot Accepts .054 [1.37] to .070 [1.78] Thick P.C. Board