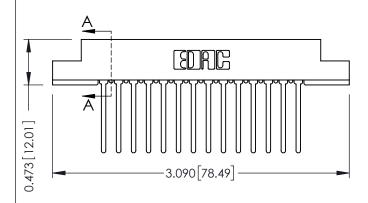

to .070 [1.78] Thick P.C. Board

307 / 357 Card Edge Connector

Part Number: 357-028-540-208

EDAC INC
TORONTO, ONTARIO
CANADA

YOUR CONNECTION TO QUALITY & SERVICE WITHOUT WRITTEN PERMISSION.