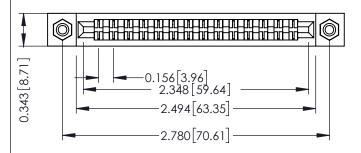

Mounting Option
#4-40 Unified Threaded Inserts

**Contact Detail** 

Wire Wrap .046x.013(1.17x0.33) - Tail LG=.708(17.98) .156 [3.96] Contact Spacing x .200 [5.08] Row Spacing

THIS IS A C.A.D. GENERATED DRAWING DO NOT MAKE MANUAL REVISIONS TO MAS R

to .070 [1.78] Thick P.C. Board

307 / 357 Card Edge Connector

Part Number: 357-028-540-208

EDAC INC
TORONTO, ONTARIO
CANADA

YOUR CONNECTION TO QUALITY & SERVICE WITHOUT WRITTEN PERMISSION.