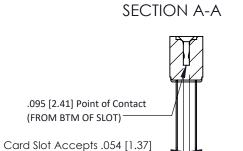

Mounting Option
#4-40 Unified Threaded Inserts

**Contact Detail** 

Wire Wrap .046x.013(1.17x0.33) - Tail LG=.708(17.98) .156 [3.96] Contact Spacing x .200 [5.08] Row Spacing

THIS IS A C.A.D. GENERATED DRAWING DO NOT MAKE MANUAL REVISIONS TO MAS R