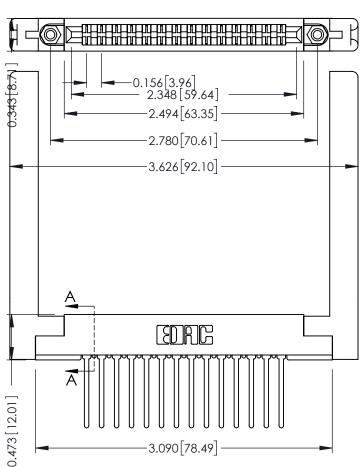

Wire Wrap .046x.013(1.17x0.33) - Tail LG=.708(17.98) .156 [3.96] Contact Spacing x .200 [5.08] Row Spacing

SECTION A-A

to .070 [1.78] Thick P.C. Board Card Edge Connector

307 ENG MASTER J.LEE DATE: AUG. 11/09 SHEET 1 OF 3 NTS

.095 [2.41] Point of Contact (FROM BTM OF SLOT)

Card Slot Accepts .054 [1.37]

YOUR CONNECTION TO QUALITY & SERVICE

307 Assembly