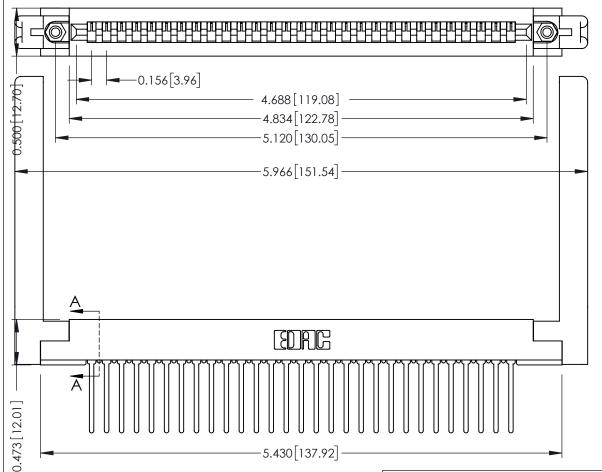

**Contact Detail** 

Wire Wrap .046x.013(1.17x0.33) - Tail LG=.708(17.98) .156 [3.96] Contact Spacing x .200 [5.08] Row Spacing

**SECTION A-A** 

.175 [4.45] Point of Contact (FROM BTM OF SLOT)

Card Slot Accepts .054 [1.37] to .070 [1.78] Thick P.C. Board