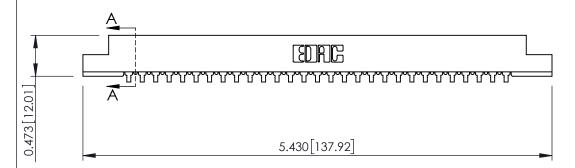

**SECTION A-A** 

.095 [2.41] Point of Contact (FROM BTM OF SLOT) Card Slot Accepts .054 [1.37] to .070 [1.78] Thick P.C. Board