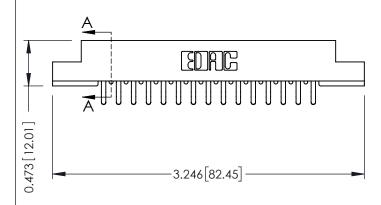

## **See Accompanying Pages for:**

- **Contact Bend Details**
- **Mounting Options**

SECTION A-A

| 307 / 357 Card Edge Connector |  |  |
|-------------------------------|--|--|
| Part Number: 357-030-556-202  |  |  |
|                               |  |  |