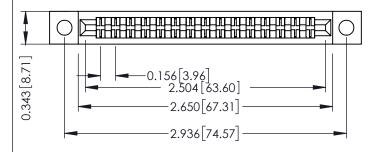

**Mounting Option** .128 (3.25) Dia. Mounting Holes **Contact Detail** 

Extender Board Bend (Code 520 Contacts)

.156 [3.96] Contact Spacing x .200 [5.08] Row Spacing

## **See Accompanying Pages for:**

- **Contact Bend Details**
- **Mounting Options**

SECTION A-A

| 307 / 357 Card Edge Connector |  |  |
|-------------------------------|--|--|
| Part Number: 357-030-556-202  |  |  |
|                               |  |  |