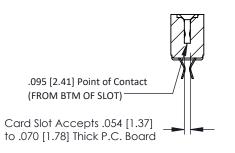

**Mounting Option** .128 (3.25) Dia. Mounting Holes **Contact Detail** 

Extender Board Bend (Code 520 Contacts)

.156 [3.96] Contact Spacing x .200 [5.08] Row Spacing