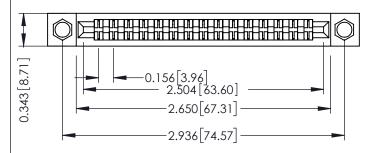

**Mounting Option** .156 (3.96) Dia. Mounting Holes **Contact Detail** 

Extender Board Bend (Code 520 Contacts) .156 [3.96] Contact Spacing x .200 [5.08] Row Spacing