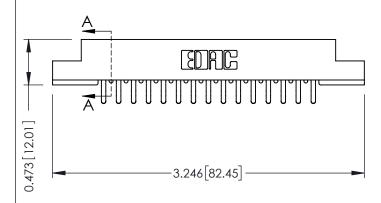

## SECTION A-A

| 307 / 357 Card Edge Connector |
|-------------------------------|
| Part Number: 357-030-556-204  |

| ACAD REFERENCE NO. 307 ENG MASTER |                  |
|-----------------------------------|------------------|
| DRAWN: J.LEE                      | DATE: AUG. 11/09 |
| CHECKED:                          | DATE:            |
| SCALE: NTS                        | SHEET 1 OF 3     |
| DRAWING NUMBER                    | ISSUE            |
| 307 Assembly                      | 1                |