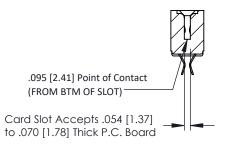

**Mounting Option** .156 (3.96) Dia. Mounting Holes **Contact Detail** 

Extender Board Bend (Code 520 Contacts) .156 [3.96] Contact Spacing x .200 [5.08] Row Spacing