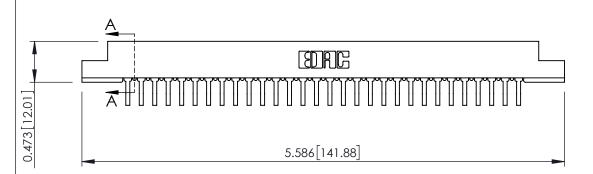

**SECTION A-A** 

.095 [2.41] Point of Contact (FROM BTM OF SLOT) Card Slot Accepts .054 [1.37] to .070 [1.78] Thick P.C. Board

**See Accompanying Pages for:** 

- **Contact Bend Details**
- **Mounting Options**

307 Assembly