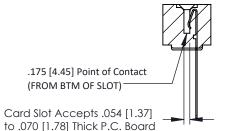

## **SECTION A-A**

**See Accompanying Pages for:** 

- **Contact Bend Details**
- **Mounting Options**

307 / 357 Card Edge Connector Part Number: 357-031-545-112

YOUR CONNECTION TO QUALITY & SERVICE

| ACAD REFERENCE NO. 307 ENG MASTER |                  |
|-----------------------------------|------------------|
| DRAWN: J.LEE                      | DATE: AUG. 11/09 |
| CHECKED:                          | DATE:            |
| SCALE: NTS                        | SHEET 1 OF 3     |
| DRAWING NUMBER                    | ISSUE            |