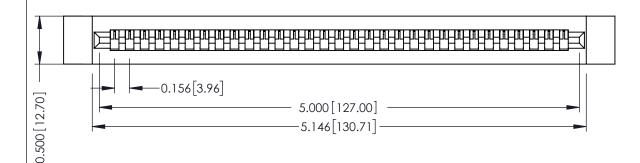

**Mounting Option Contact Detail** 

.128 (3.25) Dia. Side Mounting Holes Wire Wrap .046x.013(1.17x0.33) - Tail LG=.708(17.98) .156 [3.96] Contact Spacing x .200 [5.08] Row Spacing