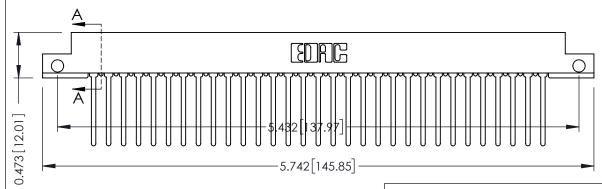

## **SECTION A-A**

**See Accompanying Pages for:** 

- **Contact Bend Details**
- **Mounting Options**

307 / 357 Card Edge Connector Part Number: 357-031-545-112

YOUR CONNECTION TO QUALITY & SERVICE

| ACAD REFERENCE NO. 307 ENG MASTER |                  |
|-----------------------------------|------------------|
| DRAWN: J.LEE                      | DATE: AUG. 11/09 |
| CHECKED:                          | DATE:            |
| SCALE: NTS                        | SHEET 1 OF 3     |
| DRAWING NUMBER                    | ISSUE            |