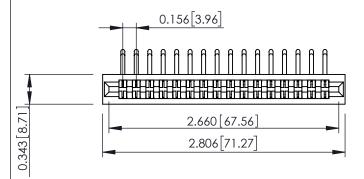

**Mounting Option** No Mounting Lugs **Contact Detail** 

90 Degree Bend (Code 422 and 440 Contacts)

.156 [3.96] Contact Spacing x .200 [5.08] Row Spacing

307 / 357 Card Edge Connector Part Number: 357-032-559-201

YOUR CONNECTION TO QUALITY & SERVICE

| OUT ENGLISHED  |                  |
|----------------|------------------|
| DRAWN: J.LEE   | DATE: AUG. 11/09 |
| CHECKED:       | DATE:            |
| SCALE: NTS     | SHEET 1 OF 3     |
| DRAWING NUMBER | ISSUE            |
| 307 Assembly   | 1                |