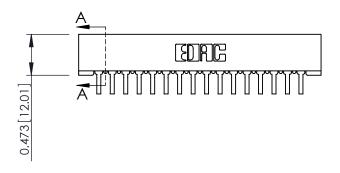

## **SECTION A-A**

307 ENG MASTER

.095 [2.41] Point of Contact (FROM BTM OF SLOT) Card Slot Accepts .054 [1.37] to .070 [1.78] Thick P.C. Board

**See Accompanying Pages for:** 

- **Contact Bend Details**
- **Mounting Options**