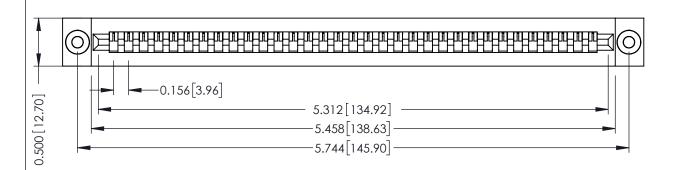

**Mounting Option** .116 (2.95) I.D. Floating Eyelets **Contact Detail** 

PC Tail .046x.013(1.17x0.33) - Tail LG=.358(9.09) .156 [3.96] Contact Spacing x .200 [5.08] Row Spacing