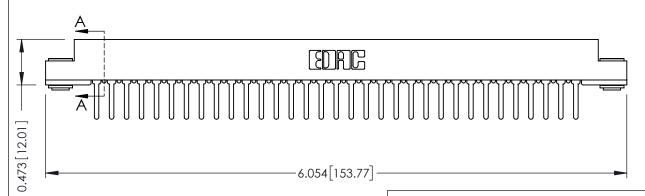

## **SECTION A-A**

**See Accompanying Pages for:** 

- **Contact Bend Details**
- **Mounting Options**

307 / 357 Card Edge Connector Part Number: 357-033-527-103

YOUR CONNECTION TO QUALITY & SERVICE

| ACAD REFERENCE NO. 307 ENG MASTER |                  |
|-----------------------------------|------------------|
| DRAWN: J.LEE                      | DATE: AUG. 11/09 |
| CHECKED:                          | DATE:            |
| SCALE: NTS                        | SHEET 1 OF 3     |
| DRAWING NUMBER                    | ISSUE            |
| 307 Assembly                      | 1                |