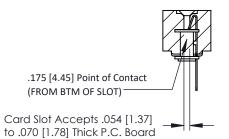

## **SECTION A-A**

**See Accompanying Pages for:** 

- **Contact Bend Details**
- **Mounting Options**

307 / 357 Card Edge Connector Part Number: 357-033-527-103

YOUR CONNECTION TO QUALITY & SERVICE

| ACAD REFERENCE NO. 307 ENG MASTER |                  |
|-----------------------------------|------------------|
| DRAWN: J.LEE                      | DATE: AUG. 11/09 |
| CHECKED:                          | DATE:            |
| SCALE: NTS                        | SHEET 1 OF 3     |
| DRAWING NUMBER                    | ISSUE            |
| 307 Assembly                      | 1                |