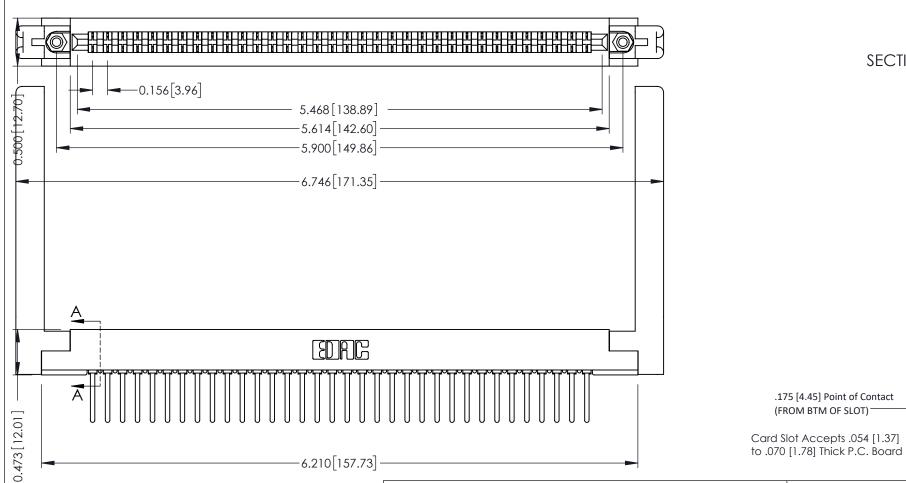

**Mounting Option** .468 (11.89) Offset Card Guides **Contact Detail** 

Wire Wrap .046x.014(1.17x0.36) - Tail LG=.495(12.57) .156 [3.96] Contact Spacing x .200 [5.08] Row Spacing

**SECTION A-A** 

.175 [4.45] Point of Contact (FROM BTM OF SLOT)

**See Accompanying Pages for:** 

- **Contact Bend Details**
- **Mounting Options**

307 / 357 Card Edge Connector Part Number: 357-034-541-158

| ACAD REFERENCE NO. 307 ENG MASTER |                  |
|-----------------------------------|------------------|
| DRAWN: J.LEE                      | DATE: AUG. 11/09 |
| CHECKED:                          | DATE:            |
| SCALE: NTS                        | SHEET 1 OF 3     |
| DRAWING NUMBER                    | ISSUE            |
| 307 Assembly                      | 1                |