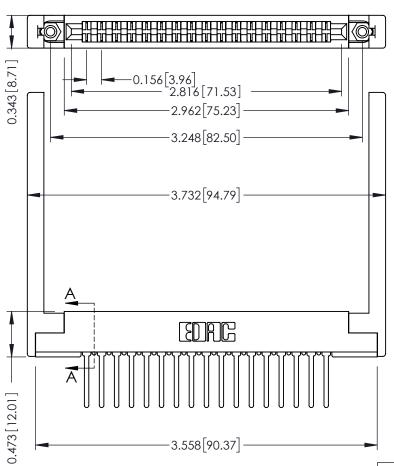

**Mounting Option** .344 (8.74) Offset Card Guides **Contact Detail** 

Wire Wrap .046x.013(1.17x0.33) - Tail LG=.520(13.21) .156 [3.96] Contact Spacing x .200 [5.08] Row Spacing

SECTION A-A .095 [2.41] Point of Contact (FROM BTM OF SLOT) Card Slot Accepts .054 [1.37] to .070 [1.78] Thick P.C. Board

## **See Accompanying Pages for:**

- **Contact Bend Details**
- **Mounting Options**

| 307 / 357 Card Edge Connector |
|-------------------------------|
| Part Number: 357-034-542-268  |

| ACAD REFERENCE NO. 307 ENG MASTER |                  |
|-----------------------------------|------------------|
| DRAWN: J.LEE                      | DATE: AUG. 11/09 |
| CHECKED:                          | DATE:            |
| SCALE: NTS                        | SHEET 1 OF 3     |
| DRAWING NUMBER                    | ISSUE            |
| 307 Assembly                      | 1                |