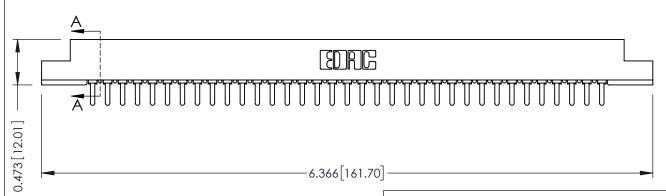

**Mounting Option** .156 (3.96) Dia. Mounting Holes **Contact Detail** 

PC Tail .046x.014(1.17x0.36) - Tail LG=.213(5.41) .156 [3.96] Contact Spacing x .200 [5.08] Row Spacing







## SECTION A-A



## **See Accompanying Pages for:**

- **Contact Bend Details**
- **Mounting Options**

307 / 357 Card Edge Connector Part Number: 357-035-521-104

YOUR CONNECTION TO QUALITY & SERVICE

| ACAD REFERENCE NO. 307 ENG MASTER |                  |
|-----------------------------------|------------------|
| DRAWN: J.LEE                      | DATE: AUG. 11/09 |
| CHECKED:                          | DATE:            |
| SCALE: NTS                        | SHEET 1 OF 3     |
| DRAWING NUMBER                    | ISSUE            |
| 307 Assembly                      | 1                |