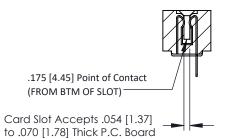

**Mounting Option** .156 (3.96) Dia. Mounting Holes **Contact Detail** 

PC Tail .046x.014(1.17x0.36) - Tail LG=.213(5.41) .156 [3.96] Contact Spacing x .200 [5.08] Row Spacing