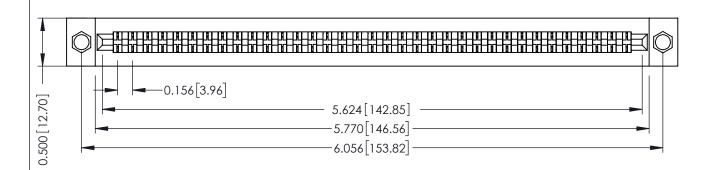

**Mounting Option** .156 (3.96) Dia. Mounting Holes **Contact Detail** 

PC Tail .046x.014(1.17x0.36) - Tail LG=.213(5.41) .156 [3.96] Contact Spacing x .200 [5.08] Row Spacing