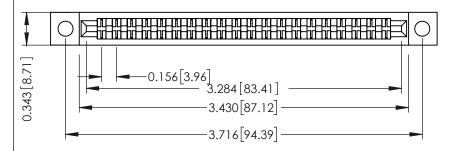

**Mounting Option** .128 (3.25) Dia. Mounting Holes **Contact Detail** 

Extender Board Bend (Code 522 Contacts) .156 [3.96] Contact Spacing x .200 [5.08] Row Spacing

## **See Accompanying Pages for:**

- **Contact Bend Details**
- **Mounting Options**

307 / 357 Card Edge Connector Part Number: 357-040-560-202

| ACAD REFERENCE NO. 307 ENG MASTER |                  |
|-----------------------------------|------------------|
| DRAWN: J.LEE                      | DATE: AUG. 11/09 |
| CHECKED:                          | DATE:            |
| SCALE: NTS                        | SHEET 1 OF 3     |
| DRAWING NUMBER                    | ISSUE            |