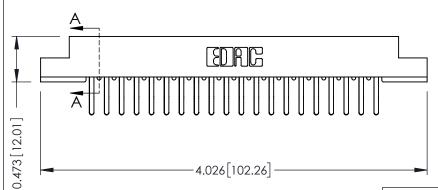

## SECTION A-A

.095 [2.41] Point of Contact (FROM BTM OF SLOT) Card Slot Accepts .054 [1.37] to .070 [1.78] Thick P.C. Board

## **See Accompanying Pages for:**

- **Contact Bend Details**
- **Mounting Options**

307 / 357 Card Edge Connector Part Number: 357-040-560-202

| ACAD REFERENCE NO. 307 ENG MASTER |                  |
|-----------------------------------|------------------|
| DRAWN: J.LEE                      | DATE: AUG. 11/09 |
| CHECKED:                          | DATE:            |
| SCALE: NTS                        | SHEET 1 OF 3     |
| DRAWING NUMBER                    | ISSUE            |