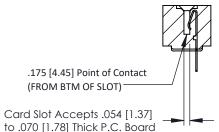

**Mounting Option Contact Detail** PC Tail .023x.013(0.58x0.33) - Tail LG=.213(5.41) No Mounting Lugs .156 [3.96] Contact Spacing x .200 [5.08] Row Spacing 0.156 3.96 0.500[12.70] 6.560[166.62] --6.706 [170.33] -





**See Accompanying Pages for:** 

- **Contact Bend Details**
- **Mounting Options**

0.473[12.01]

307 / 357 Card Edge Connector Part Number: 357-041-531-101

YOUR CONNECTION TO QUALITY & SERVICE

| ACAD REFERENCE NO | . 307 ENG MASTER |
|-------------------|------------------|
| DRAWN: J.LEE      | DATE: AUG. 11/09 |
| CHECKED:          | DATE:            |
| SCALE: NTS        | SHEET 1 OF 3     |
| DRAWING NUMBER    | ISSUE            |
| 307 Assembly      | 1                |