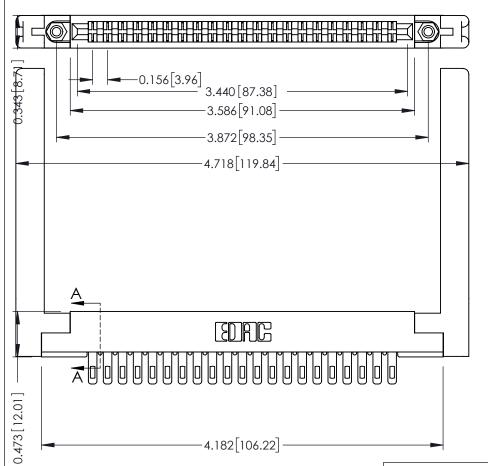

**Mounting Option** .468 (11.89) Offset Card Guides **Contact Detail** 

Wire Hole .087x.013(2.21x0.33) - Tail LG .282(7.16) .156 [3.96] Contact Spacing x .200 [5.08] Row Spacing

SECTION A-A .095 [2.41] Point of Contact (FROM BTM OF SLOT) Card Slot Accepts .054 [1.37] to .070 [1.78] Thick P.C. Board

## **See Accompanying Pages for:**

- **Contact Bend Details**
- **Mounting Options**

307 / 357 Card Edge Connector Part Number: 357-042-500-258

CANADA

| ACAD REFERENCE NO. 307 ENG MASTER |                  |
|-----------------------------------|------------------|
| DRAWN: J.LEE                      | DATE: AUG. 11/09 |
| CHECKED:                          | DATE:            |
| SCALE: NTS                        | SHEET 1 OF 3     |
| DRAWING NUMBER                    | ISSUE            |
| 307 Assembly                      | 1                |