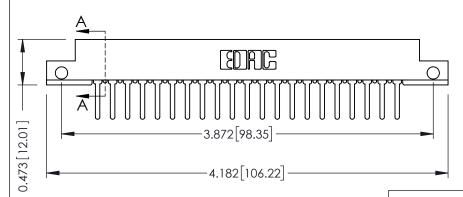

**Mounting Option Contact Detail** 

.128 (3.25) Dia. Side Mounting Holes PC Tail .046x.013(1.17x0.33) - Tail LG=.358(9.09) .156 [3.96] Contact Spacing x .200 [5.08] Row Spacing





## SECTION A-A



## **See Accompanying Pages for:**

- **Contact Bend Details**
- **Mounting Options**

307 / 357 Card Edge Connector Part Number: 357-042-522-212

YOUR CONNECTION TO QUALITY & SERVICE

| ACAD REFERENCE NO. 307 ENG MASTER |                  |
|-----------------------------------|------------------|
| DRAWN: J.LEE                      | DATE: AUG. 11/09 |
| CHECKED:                          | DATE:            |
| SCALE: NTS                        | SHEET 1 OF 3     |
| DRAWING NUMBER                    | ISSUE            |

307 Assembly