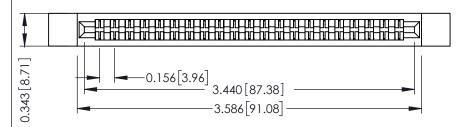

**Mounting Option Contact Detail** 

.128 (3.25) Dia. Side Mounting Holes PC Tail .046x.013(1.17x0.33) - Tail LG=.358(9.09) .156 [3.96] Contact Spacing x .200 [5.08] Row Spacing