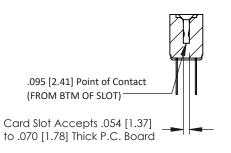

**Mounting Option Contact Detail** 

.128 (3.25) Dia. Side Mounting Holes PC Tail .046x.013(1.17x0.33) - Tail LG=.358(9.09) .156 [3.96] Contact Spacing x .200 [5.08] Row Spacing