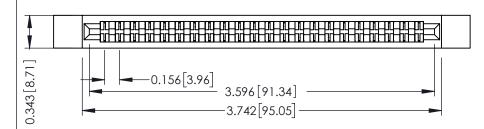

**Mounting Option Contact Detail** 

.128 (3.25) Dia. Side Mounting Holes PC Tail .023x.013(0.58x0.33) - Tail LG=.213(5.41) .156 [3.96] Contact Spacing x .200 [5.08] Row Spacing