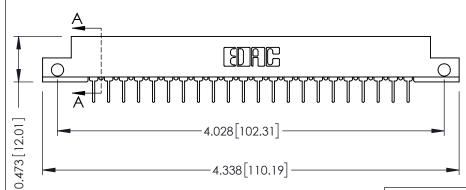

**Mounting Option Contact Detail** 

.128 (3.25) Dia. Side Mounting Holes PC Tail .023x.013(0.58x0.33) - Tail LG=.213(5.41) .156 [3.96] Contact Spacing x .200 [5.08] Row Spacing





## SECTION A-A



## **See Accompanying Pages for:**

- **Contact Bend Details**
- **Mounting Options**

307 / 357 Card Edge Connector Part Number: 357-044-524-212

YOUR CONNECTION TO QUALITY & SERVICE

| ACAD REFERENCE NO. 307 ENG MASTER |                  |
|-----------------------------------|------------------|
| DRAWN: J.LEE                      | DATE: AUG. 11/09 |
| CHECKED:                          | DATE:            |
| SCALE: NTS                        | SHEET 1 OF 3     |
| DRAWING NUMBER                    | ISSUE            |
| 307 Assembly                      | 1                |