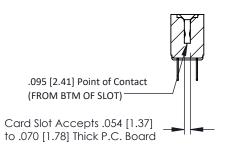

**Mounting Option Contact Detail** 

.128 (3.25) Dia. Side Mounting Holes PC Tail .023x.013(0.58x0.33) - Tail LG=.213(5.41) .156 [3.96] Contact Spacing x .200 [5.08] Row Spacing