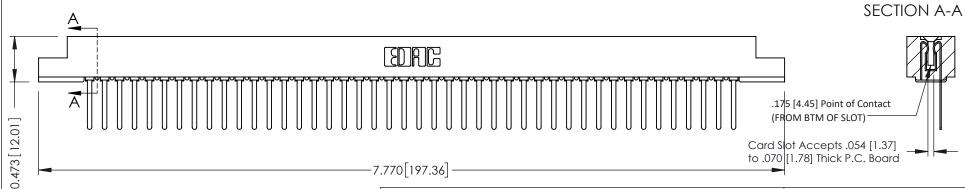

**See Accompanying Pages for:** 

- **Contact Bend Details**
- **Mounting Options**

307 / 357 Card Edge Connector Part Number: 357-044-541-104

YOUR CONNECTION TO QUALITY & SERVICE WITHOUT WRITTEN PERMISSION.