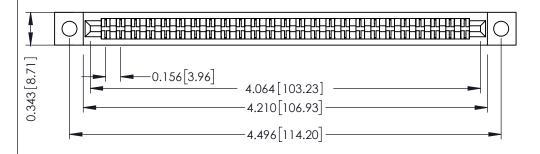

Mounting Option
.128 (3.25) Dia. Mounting Holes

**Contact Detail** 

Extender Board Bend (Code 500 Contacts)
.156 [3.96] Contact Spacing x .200 [5.08] Row Spacing

THIS IS A C.A.D. GENERATED DRAWING DO NOT MAKE MANUAL REVISIONS TO MAS