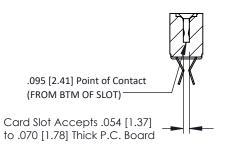

Mounting Option
.128 (3.25) Dia. Mounting Holes

**Contact Detail** 

Extender Board Bend (Code 500 Contacts)
.156 [3.96] Contact Spacing x .200 [5.08] Row Spacing

THIS IS A C.A.D. GENERATED DRAWING DO NOT MAKE MANUAL REVISIONS TO MAS