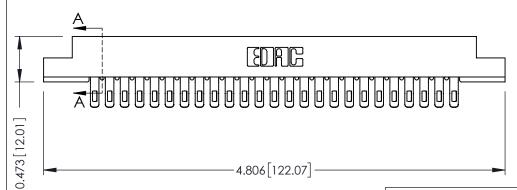

## SECTION A-A

## **See Accompanying Pages for:**

- Contact Bend Details
- Mounting Options

307 / 357 Card Edge Connector Part Number: 357-050-555-202

EDAC INC TORONTO, ONTARIO CANADA

CANADA OR USED AS THE BASIS FO MANUFACTURE OR SALE OF YOUR CONNECTION TO QUALITY & SERVICE WITHOUT WRITTEN PERMISSIC