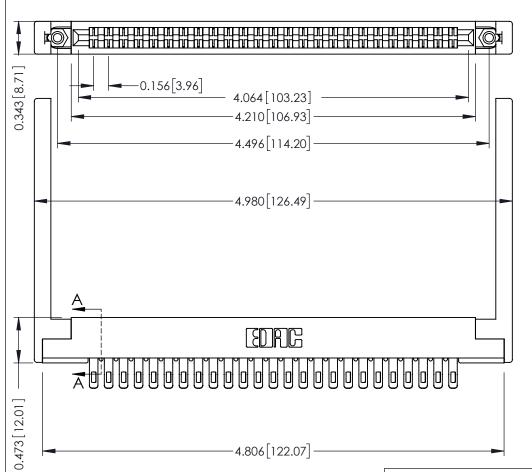

**Mounting Option** .344 (8.74) Offset Card Guides **Contact Detail** 

Extender Board Bend (Code 500 Contacts) .156 [3.96] Contact Spacing x .200 [5.08] Row Spacing

SECTION A-A .095 [2.41] Point of Contact (FROM BTM OF SLOT) Card Slot Accepts .054 [1.37] to .070 [1.78] Thick P.C. Board

## **See Accompanying Pages for:**

- **Contact Bend Details**
- **Mounting Options**

307 / 357 Card Edge Connector Part Number: 357-050-555-268

CANADA

| ACAD REFERENCE NO. 307 ENG MASTER |                  |
|-----------------------------------|------------------|
| DRAWN: J.LEE                      | DATE: AUG. 11/09 |
| CHECKED:                          | DATE:            |
| SCALE: NTS                        | SHEET 1 OF 3     |
| DRAWING NUMBER                    | ISSUE            |
| 307 Assembly                      | 1                |