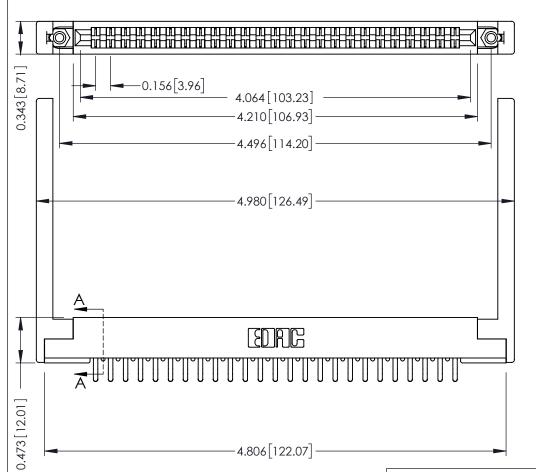

**Mounting Option** .344 (8.74) Offset Card Guides **Contact Detail** 

Extender Board Bend (Code 520 Contacts) .156 [3.96] Contact Spacing x .200 [5.08] Row Spacing

SECTION A-A

.095 [2.41] Point of Contact (FROM BTM OF SLOT)

Card Slot Accepts .054 [1.37] to .070 [1.78] Thick P.C. Board

**See Accompanying Pages for:** 

- **Contact Bend Details**
- **Mounting Options**

307 / 357 Card Edge Connector Part Number: 357-050-556-268