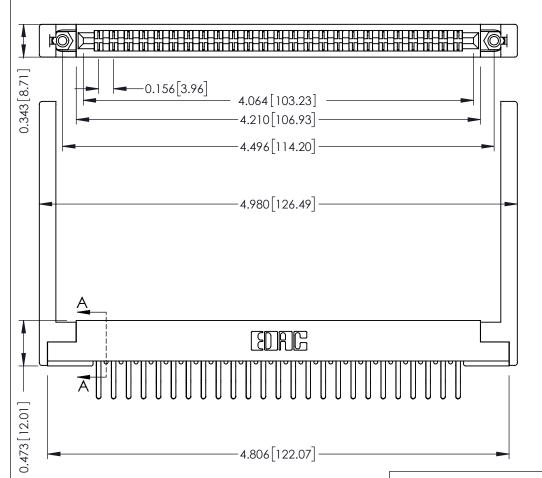

**Mounting Option** .344 (8.74) Offset Card Guides **Contact Detail** 

Extender Board Bend (Code 522 Contacts) .156 [3.96] Contact Spacing x .200 [5.08] Row Spacing

SECTION A-A

.095 [2.41] Point of Contact (FROM BTM OF SLOT)

Card Slot Accepts .054 [1.37] to .070 [1.78] Thick P.C. Board

**See Accompanying Pages for:** 

- **Contact Bend Details**
- **Mounting Options**

307 / 357 Card Edge Connector Part Number: 357-050-560-268