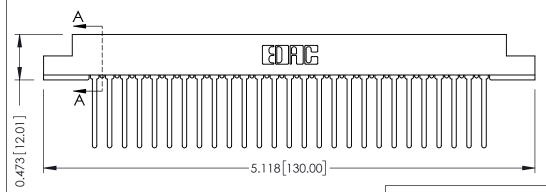

**Mounting Option** M3-0.5 Metric Threaded Inserts **Contact Detail** 

Wire Wrap .046x.013(1.17x0.33) - Tail LG=.708(17.98) .156 [3.96] Contact Spacing x .200 [5.08] Row Spacing







## SECTION A-A



## **See Accompanying Pages for:**

- **Contact Bend Details**
- **Mounting Options**

307 / 357 Card Edge Connector Part Number: 357-054-540-207



YOUR CONNECTION TO QUALITY & SERVICE

| ACAD REFERENCE NO. 307 ENG MASTER |                  |
|-----------------------------------|------------------|
| DRAWN: J.LEE                      | DATE: AUG. 11/09 |
| CHECKED:                          | DATE:            |
| SCALE: NTS                        | SHEET 1 OF 3     |
| DRAWING NUMBER                    | ISSUE            |

307 Assembly