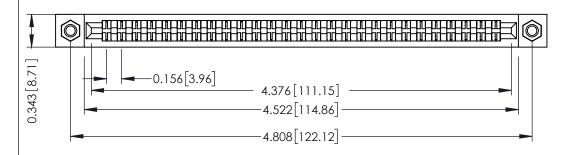

**Mounting Option** M3-0.5 Metric Threaded Inserts **Contact Detail** 

Wire Wrap .046x.013(1.17x0.33) - Tail LG=.708(17.98) .156 [3.96] Contact Spacing x .200 [5.08] Row Spacing