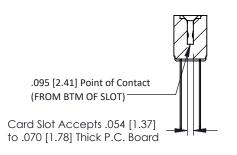

**Mounting Option** M3-0.5 Metric Threaded Inserts **Contact Detail** 

Wire Wrap .046x.013(1.17x0.33) - Tail LG=.708(17.98) .156 [3.96] Contact Spacing x .200 [5.08] Row Spacing